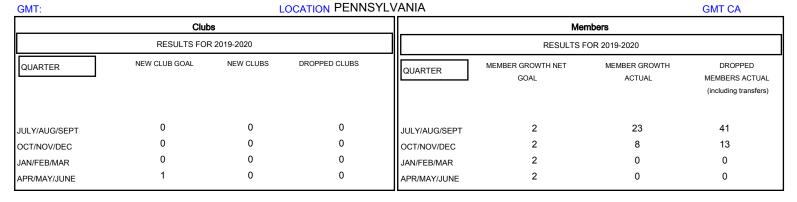

## MONTHLY MEMBERSHIP PROGRESS REPORT

## District 14 A







APR

MAY

JUNE

| DROPPED CLUBS: 0  DROPPED MEMBERS |    | 14 CLUBS OF 62 ADDED 1 OR MORE<br>NEW MEMBERS | GENDER DISTRIB  MALE  FEMALE | 1,061 (71.06%)<br>432 (28.94%) |     |
|-----------------------------------|----|-----------------------------------------------|------------------------------|--------------------------------|-----|
| DECEASED 1                        | 0  | CLICK HERE FOR CUMULATIVE MEMBERSHIP DATA     | TOTAL FAMILY UNIT MEMBERS    |                                | 261 |
| CLUB CANCELLED                    | 0  |                                               | FAMILY MEMBERS PAYING HALF   |                                | 136 |
| OTHER 4                           | 4  |                                               |                              |