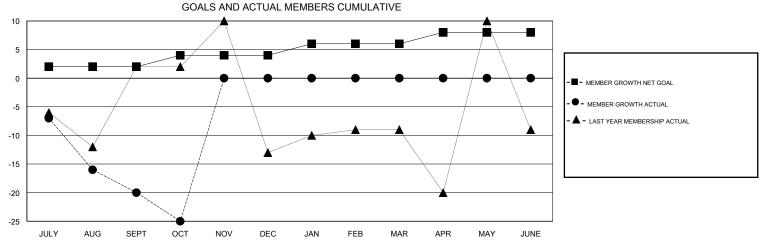

## MONTHLY MEMBERSHIP PROGRESS REPORT

## District 14 A







APR

MAY

JUNE

| DROPPED CLUBS: 0  DROPPED MEMBERS |    | 14 CLUBS OF 62 ADDED 1 OR MORE<br>NEW MEMBERS | GENDER DISTRIB  MALE  FEMALE | 1,061 (71.06%)<br>432 (28.94%) |     |
|-----------------------------------|----|-----------------------------------------------|------------------------------|--------------------------------|-----|
| DECEASED 1                        | 0  | CLICK HERE FOR CUMULATIVE MEMBERSHIP DATA     | TOTAL FAMILY UNIT MEMBERS    |                                | 261 |
| CLUB CANCELLED                    | 0  |                                               | FAMILY MEMBERS PAYING HALF   |                                | 136 |
| OTHER 4                           | 4  |                                               |                              |